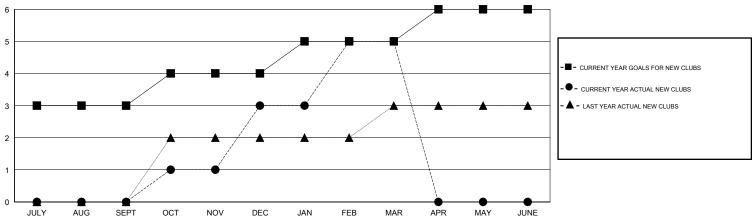

### GMT: KAMLESH JAIN LOCATION INDIA GMT CA 6

|               |                  | Clubs             |                  |                  | Members               |                    |                                     |                    |                  |
|---------------|------------------|-------------------|------------------|------------------|-----------------------|--------------------|-------------------------------------|--------------------|------------------|
|               | RESUI            | LTS FOR 2015-2016 |                  |                  | RESULTS FOR 2015-2016 |                    |                                     |                    |                  |
| QUARTER       | NEW CLUB<br>GOAL | NEW CLUBS         | DROPPED<br>CLUBS | NET<br>GAIN/LOSS | QUARTER               | NEW MEMBER<br>GOAL | CHARTER AND<br>NEW MEMBERS<br>ADDED | DROPPED<br>MEMBERS | NET<br>GAIN/LOSS |
| JULY/AUG/SEPT | 3                | 0                 | 2                | -2               | JULY/AUG/SEPT         | 250                | 212                                 | 94                 | 118              |
| OCT/NOV/DEC   | 1                | 3                 | 0                | 3                | OCT/NOV/DEC           | 55                 | 156                                 | 50                 | 106              |
| JAN/FEB/MAR   | 1                | 2                 | 0                | 2                | JAN/FEB/MAR           | 145                | 122                                 | 31                 | 91               |
| APR/MAY/JUNE  | 1                | 0                 | 0                | 0                | APR/MAY/JUNE          | -25                | 0                                   | 0                  | 0                |

# GOALS AND ACTUAL NEW CLUBS CUMULATIVE