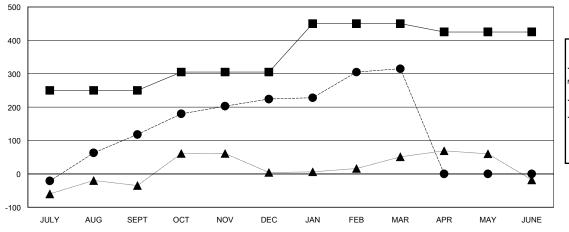

### GMT: KAMLESH JAIN LOCATION INDIA GMT CA 6

|               |                  | Clubs             |                  |                  | Members               |                    |                                     |                    |                  |
|---------------|------------------|-------------------|------------------|------------------|-----------------------|--------------------|-------------------------------------|--------------------|------------------|
|               | RESUI            | LTS FOR 2015-2016 |                  |                  | RESULTS FOR 2015-2016 |                    |                                     |                    |                  |
| QUARTER       | NEW CLUB<br>GOAL | NEW CLUBS         | DROPPED<br>CLUBS | NET<br>GAIN/LOSS | QUARTER               | NEW MEMBER<br>GOAL | CHARTER AND<br>NEW MEMBERS<br>ADDED | DROPPED<br>MEMBERS | NET<br>GAIN/LOSS |
| JULY/AUG/SEPT | 3                | 0                 | 2                | -2               | JULY/AUG/SEPT         | 250                | 212                                 | 94                 | 118              |
| OCT/NOV/DEC   | 1                | 3                 | 0                | 3                | OCT/NOV/DEC           | 55                 | 156                                 | 50                 | 106              |
| JAN/FEB/MAR   | 1                | 2                 | 0                | 2                | JAN/FEB/MAR           | 145                | 122                                 | 31                 | 91               |
| APR/MAY/JUNE  | 1                | 0                 | 0                | 0                | APR/MAY/JUNE          | -25                | 0                                   | 0                  | 0                |

#### GOALS AND ACTUAL MEMBERS CUMULATIVE

■ - CURRENT YEAR GOALS FOR NEW

- - CURRENT YEAR ACTUAL MEMBERS

- ▲ - LAST YEAR ACTUAL MEMBERS

| DROPPED CLUBS: 2 |     |
|------------------|-----|
| DROPPED MEMBERS  |     |
| DECEASED         | 4   |
| CLUB CANCELLED   | 25  |
| OTHER            | 146 |
| TOTAL            | 175 |